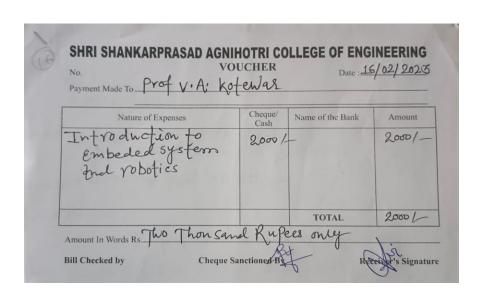

|                  | TOTAL            | 2000/  |

Bill Checked by

Cheque Sanctioned Bo

Receiver's Sighature

### Application

Dates - 14/01/2023

To,

The Principal SSPACE, Wardha

Subject: Regardin Scortion of amount. 2000/- for participation of STTP.

Cadegory: - STTP Registration.
Applicant: - Prof. V.V. Tikan (CSE Dert).

Res. Sir, I undersigned faculty of CSE Dept.

Prof. Vaishali V. Jikar, working as Asst. prof. Writting this application for , I want to participate in SSTP Program on "Developing Potential in cutting Edge Tech. of computer Science" at PEC, Nagpur. on date.
"17th Jan 2023 to 21st Jan 2023".

So, I request to You please saction Ammount of 2000/- Rs. for STTP Reg. Rec



Your's feeithfully prof. V. V. Jika







The principal abject: Applica

Subject: Application for binancial support. Calegory: Time day FDP Registration charges

Respected Six

J undersigned prox. 8. Kulkarov Working

Bus Ass professor in Beience & Humanities

Dept for Subject Mathematics, Sspace, Wardha

J am have by appling for frontial

Support sugistication charges of thready

Organised by "Maharoshtra Slate Faculty

Development Academy" which is aftered

Bon 21/03/2022 to 23/03/2022

Finantial support amount claimed 2000 [-Hope for your positive response.

Date: 17/08/2022

2000 Pay

four faithbuild

(prof. s. Mulitorni.)

| SHRI SHANKARPRASAD AGN                                      | /OUCHER              | Date : 18/03      |        |
|-------------------------------------------------------------|---------------------