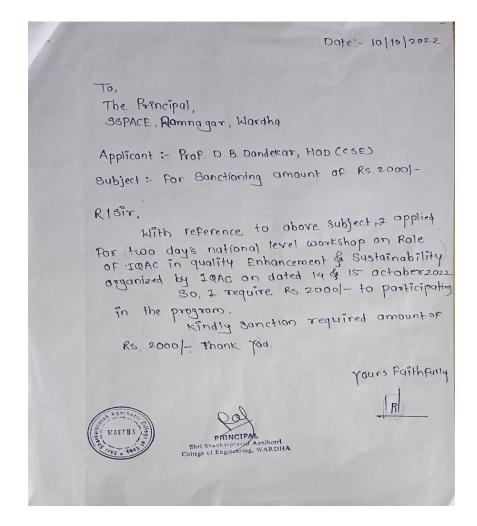

Date :- 3/12/21

To, The Principal, SSPACE, Ramnagar, Wardha

Applicant: - Prof. D.B. bandekas, HOD CESE)
Subject: - For sanctioning amount of Rs. 2000/RISIT,

With reference to above subject, I applied for orientation program on recent trends in AL, organized by JIT, Hagpur, on dated 07/2/21 to 13/12/21 participation fee for program is 2000/- Rs.

80, 1 request you to saction 2000/- Rs. amount.

Thank You!

Your's faithfully

PRINCIPAL
Shri She Parpraspi Agnihetri
College of Engineering, WARDHA