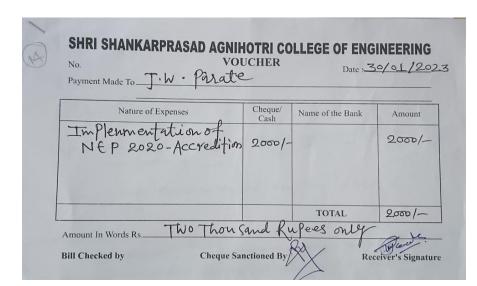

The Principal
SSPACE, Narolla

Subject: - Regarding sanctioning of Amount Rs. 20001 - for FOR!

Applicant: - Prof. Tushar W. Parate, Asst. Prof. in Dept. of civil Engg.

Respected Sin,

(With reference to above mentioned subject, I Prof. T.

W. Parate, Asst. Prof. in Dept. of civil Engg. in our college, I

am interested to participate in Fop on Implementation of

NEP-2020 Accredition! from 3<sup>rd</sup> to 4th Feb. 2023 in Nashik.

So please kindly saction FOP Fees Amount Rs. 30001-1

Thank you.

Dt: 9alan. 2023.

place: Hardhe.

Yours Faithfully.

(Arof. T. 14. parate)

PRINCIPAL
PRINCIPAL
Shri Shankar prasad Agnihoth
Shri Shankar prasad WARDHA
College of Engineering, WARDHA