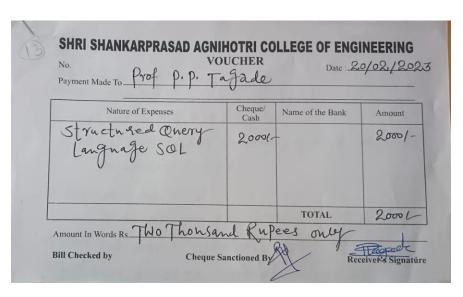

20/02/2023 901 The Principal SSPACE, Wardha, Applicant :- Ref. P. P. Tagade Subjed: - Regarding sonation of Rs 20001 - god Padicipation in F.D.P Respected 314, with reference to above subject. I have applied gove FDP "structured greeny language SOL" which is ISTE appeared programme held during 22/02/2023 to 26/02/23 organised by skill nation. 20, Jam requesting you so prouse sandion amount of Rs 20001 - god FDP degistration Thanking you ! PRINCTPAL
Shri Shankarprasad Agnihotel
College of Engineering, WARDHA