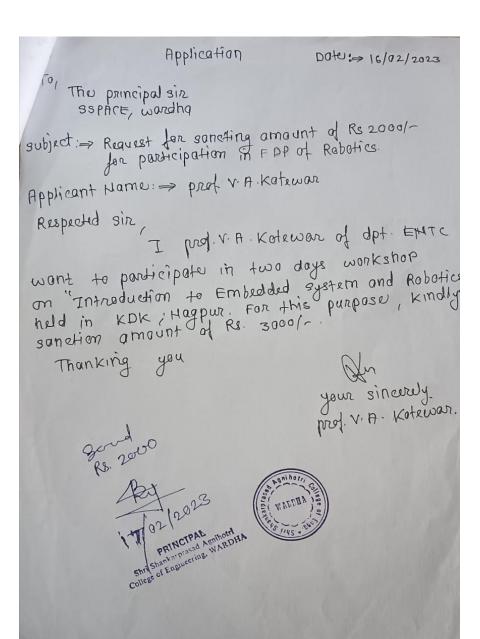

|                  | TOTAL            | 2000/  |

Bill Checked by

Cheque Sanctioned Bo

Receiver's Sighature

### Application

Dates - 14/01/2023

To,

The Principal SSPACE, Wardha

Subject: Regardin Scortion of amount. 2000/- for participation of STTP.

Cadegory: - STTP Registration.
Applicant: - Prof. V.V. Tikan (CSE Dert).

Res. Sir, I undersigned faculty of CSE Dept.

Prof. Vaishali V. Jikar, working as Asst. prof. Writting this application for , I want to participate in SSTP Program on "Developing Potential in cutting Edge Tech. of computer Science" at PEC, Nagpur. on date.
"17th Jan 2023 to 21st Jan 2023".

So, I request to You please saction Ammount of 2000/- Rs. for STTP Reg. Rec



Your's feeithfully prof. V. V. Jika







The principal abject: Applica

Subject: Application for binancial support. Calegory: Time day FDP Registration charges

Respected Six

J undersigned prox. 8. Kulkarov Working

Bus Ass professor in Beience & Humanities

Dept for Subject Mathematics, Sspace, Wardha

J am have by appling for frontial

Support sugistication charges of thready

Organised by "Maharoshtra Slate Faculty

Development Academy" which is aftered

Bon 21/03/2022 to 23/03/2022

Finantial support amount claimed 2000 [-Hope for your positive response.

Date: 17/08/2022

2000 Pay

four faithbuild

(prof. s. Mulitorni.)

| SHRI SHANKARPRASAD AGN                                      | /OUCHER              | Date : 18/03      |        |
|-------------------------------------------------------------|----------------------|