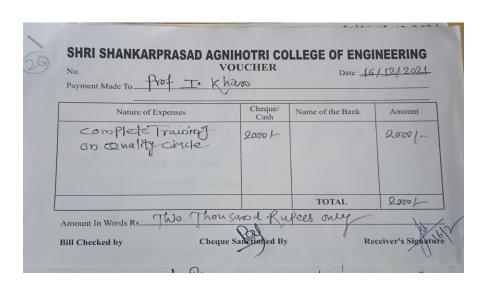

ANC: 16:12-2021

The Principal
SSPACE, wordhu

Applicant: - Praj. Is khan (Aupt. of ENTC)

Subject: Wow to amount of 2000/- for some approved tweek 577p.

Rupered die,

With mutioned to above shuffeet I.

request you to Phense grand me the amount of

2000- In although thek ISTE approved SUTP

on "Complete Training on Quality Circle" on

20/12/2021 to 24/12/2021 in NIT Palytechnic,

Hogpur.

Luriused

PRINCIPAL
Shri S - Parprasad Agnihoth
College of Engineering, WARDHA

Lours

Traf J.S. Khan

|                                                   | T GI /          | Date: Date       |        |
|---------------------------------------------------|-----------------|------------------|--------|
| Nature of Expenses                                | Cheque/<br>Cash | Name of the Bank | Amount |
| Ordentation Programs<br>on Recent Trends<br>in AI | 2000/-          |                  | 2000)  |
|                                                   |                 | TOTAL            | 2000/  |