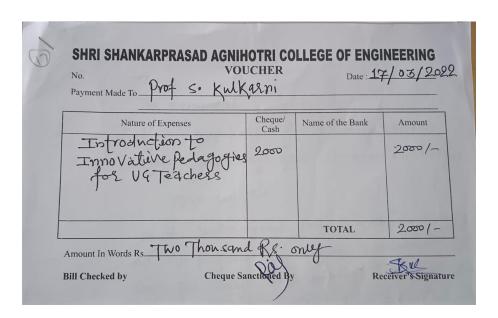

Respected Six

J undersigned prox. 8. Kulkarov Working

Bus Ass professor in Beience & Humanities

Dept for Subject Mathematics, Sspace, Wardha

J am have by appling for frontial

Support sugistication charges of thready

Organised by "Maharoshtra Slate Faculty

Development Academy" which is aftered

Bon 21/03/2022 to 23/03/2022

Finantial support amount claimed 2000 [-Hope for your positive response.

Date: 17/08/2022

2000 Pay

four faithbuild

(prof. s. Mulitorni.)

| SHRI SHANKARPRASAD AGN                                      | /OUCHER              | Date : 18/03      |        |
|-------------------------------------------------------------|----------------------|-------------------|--------|
| Nature of Expenses                                          | Cheque /             | Name of the Bank  | Amount |
| Challenges in Imple                                         | mentations<br>2000 1 |                   | 20001  |
|                                                             |                      | TOTAL             | 20001  |
| Amount In Words Rs. Two Thons Bill Checked by Cheque Sancti | Rose                 | Receiver's Sighat | ure 67 |